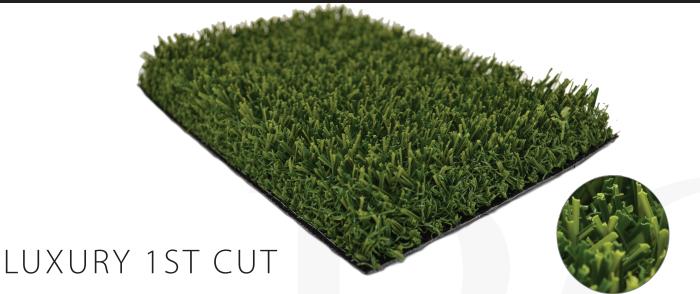

## **SPECIFICATIONS:**

| Face Weight: 65 oz.                                  | Fiber Type: Omega S, 100% Polyethylene                                           |
|------------------------------------------------------|----------------------------------------------------------------------------------|
| Pile Height: 1.25"                                   | Fiber Mass: 10800 Denier, 4400 Denier Thatch                                     |
| Color: Summer Blend                                  | Tufting Gauge: 3/8"                                                              |
| Thatch: Green                                        | <b>Primary Backing:</b> 7.0 oz/yd <sup>2</sup><br>Triple Layer Composite Backing |
| Secondary Backing: Urethane, 20.0 oz/yd <sup>2</sup> | Total Weight: 92 oz/yd <sup>2</sup>                                              |

The color in the photograph may appear differently than actual product. Please request product samples from your sales representative.

\* Specifications provided above are tufted measurements. Final measurements can change during backing processes. Thatch height may vary based on lot. XGrass is not responsible for typing errors on specifications listed above.