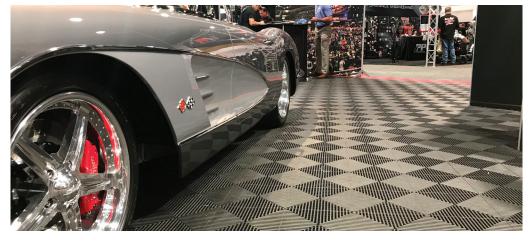

# Ribtrax PRO modular flooring tile

Ribtrax® Pro is a revolutionary tile that combines a striking, eye-catching design with unmatched functionality. It is the most versatile and durable tile style in our collection. It's never been easier to transform your showroom, garage, trade show booth or event floor with a premium, commercial grade modular flooring solution.