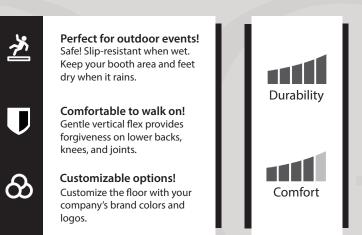

|          | Dimensions           | 15.75" x 15.75" x .75" (1.3lbs)                                                                         |
|----------|----------------------|---------------------------------------------------------------------------------------------------------|
| (B)      | Superior Strength    | 3/4" height profile features a compressive strength of >250psi.                                         |
| <b>*</b> | Slip Resistant       | A safe solution to moisture.                                                                            |
|          | Rain or Shine        | UV Stabilizer mixed into the material as well as the color pigments, making them highly fade resistant. |
|          | Do It Yourself       | Quick install in hours not days provides a low maintenance, hassle free cleaning.                       |
|          | Silent Step          | No click-clack or excessive noise.                                                                      |
|          | Chemical Resistant   | Resistant to oil, gas, acid or solvents including Skydrol and Alkalis.                                  |
|          | Cold/ Heat Resistant | Temperature Tolerances: -22 °F to + 248 °F.                                                             |
|          | Construction         | Open profile, ribbed design with 1/4" built in, self-draining channeling system                         |
|          | 100% Recyclable      | 100% sustainable.                                                                                       |