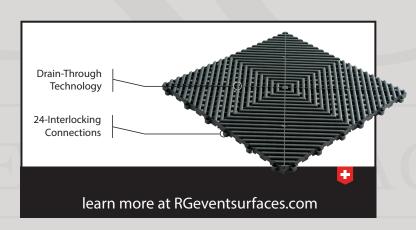

|          | Dimensions           | 15.75" x 15.75" x .75" (1.3lbs)                                                                         |
|----------|----------------------|---------------------------------------------------------------------------------------------------------|
| (B)      | Superior Strength    | 3/4" height profile features a compressive strength of >250psi.                                         |
| <b>*</b> | Slip Resistant       | A safe solution to moisture.                                                                            |
|          | Rain or Shine        | UV Stabilizer mixed into the material as well as the color pigments, making them highly fade resistant. |
|          | Do It Yourself       | Quick install in hours not days provides a low maintenance, hassle free cleaning.                       |
|          | Silent Step          | No click-clack or excessive noise.                                                                      |
|          | Chemical Resistant   | Resistant to oil, gas, acid or solvents including Skydrol and Alkalis.                                  |
|          | Cold/ Heat Resistant | Temperature Tolerances: -22 °F to + 248 °F.                                                             |
|          | Construction         | Open profile, ribbed design with 1/4" built in, self-draining channeling system                         |
|          | 100% Recyclable      | 100% sustainable.                                                                                       |

### **Additional Facts:**

**Channeling System** .25 inch

Upgrade available **Cable Routing** 

Open .125 inch perforations **Profile** 

Yard blower, pressure hose, wet / dry vac or mop Cleaning

100% UV stabalized virgin polypropylene Materials