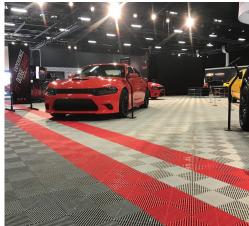

# Ribtrax PRO modular flooring tile

Ribtrax® Pro is a revolutionary tile that combines a striking, eye-catching design with unmatched functionality. It is the most versatile and durable tile style in our collection. It's never been easier to transform your showroom, garage, trade show booth or event floor with a premium, commercial grade modular flooring solution.