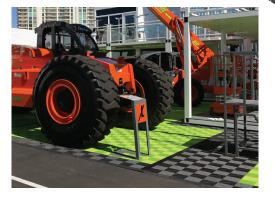

# Ribtrax PRO modular flooring tile

Ribtrax® Pro is a revolutionary tile that combines a striking, eye-catching design with unmatched functionality. It is the most versatile and durable tile style in our collection. It's never been easier to transform your showroom, garage, trade show booth or event floor with a premium, commercial grade modular flooring solution.