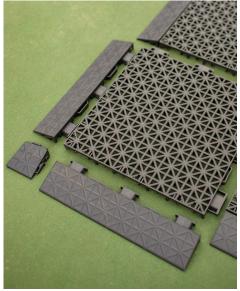

### **Dimensions** 10.13" x 10.13" x .75" (7.68 oz) Shock Absorption 39.7% - Class 3 **ASTM 2569** Skin Abrasion 31.9 ASTM F1015 Vertical Deformation Class A - 2.7mm ASTM F2772 Ball Rebound 99.8% EN 12235 Friction BPN 83 (Dry) ASTM E303 Quick install in hours not days Do It Yourself provides a low maintenance, hassle free cleaning. Open grid design with 1/4" built in, Construction self-draining channeling system 100% Recyclable 100% sustainable Warranty Limited Lifetime Warranty

#### **Additional Facts:**

Channeling System .25 inch

Profile Open .125 inch perforations

Cleaning Leaf blower or Pressure washer

Materials Proprietary blend of Polypropylene and other materials