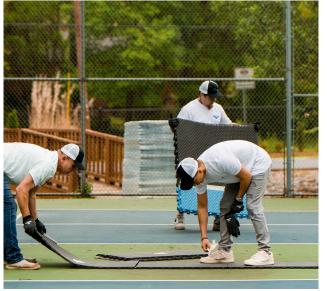

# Modular Court Tile

Pickleball Performance by VersaCourt has been designed to ensure highperforming ball bounce for each dink. Our innovative tile design, unique six-point locking system and PlayRight™ technology ensures a seamless and comfortable playing surface. Up your practice, play and performance when you bring the fun home to your family and community with this game-changing modular pickleball tile.

#### **Additional Facts:**

Channeling System .25 inch

Profile Open .125 inch perforations

Cleaning Leaf blower or Pressure washer

Materials Proprietary blend of Polypropylene and other materials