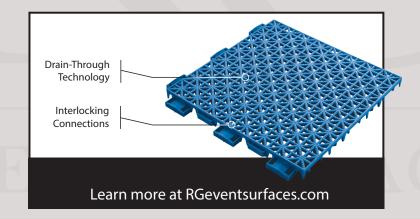

### **Dimensions** 10.13" x 10.13" x .75" (7.68 oz) Shock Absorption 39.7% - Class 3 **ASTM 2569** Skin Abrasion 31.9 ASTM F1015 Vertical Deformation Class A - 2.7mm ASTM F2772 Ball Rebound 99.8% EN 12235 Friction BPN 83 (Dry) ASTM E303 Quick install in hours not days Do It Yourself provides a low maintenance, hassle free cleaning. Open grid design with 1/4" built in, Construction self-draining channeling system 100% Recyclable 100% sustainable Warranty Limited Lifetime Warranty

#### **Additional Facts:**

Channeling System .25 inch

Profile Open .125 inch perforations

Cleaning Leaf blower or Pressure washer

Materials Proprietary blend of Polypropylene and other materials